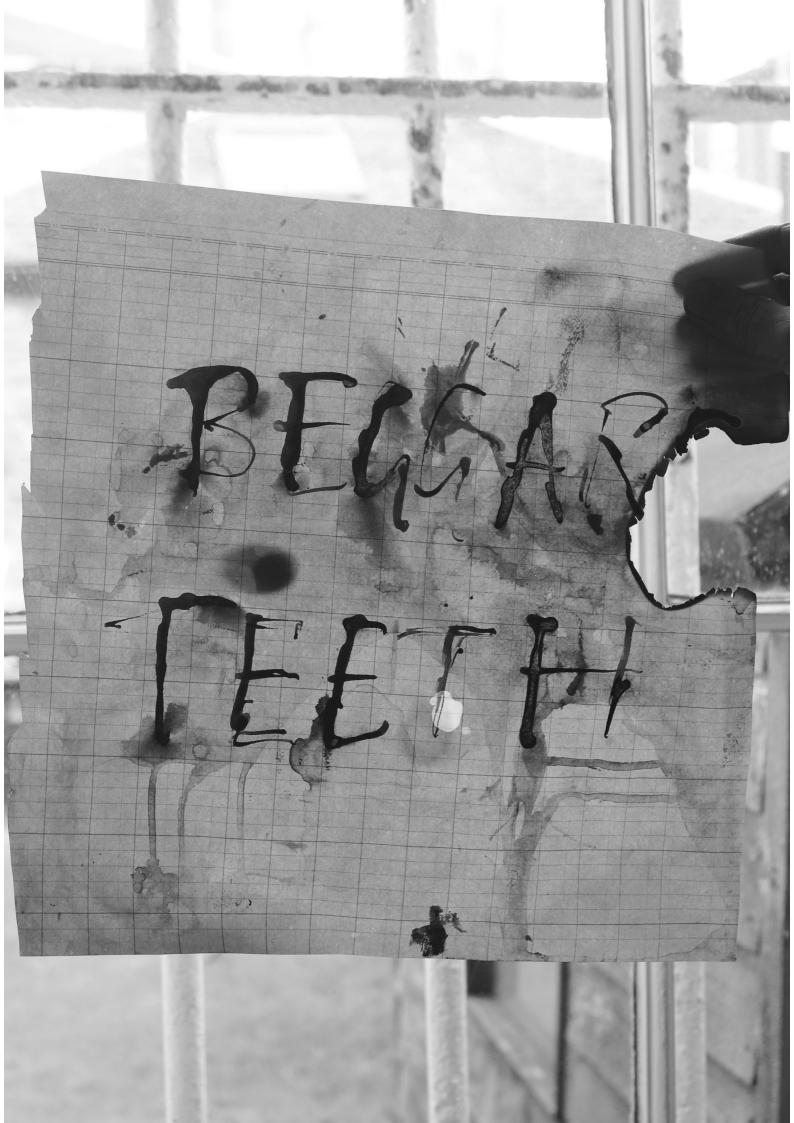

| 14 16                                                                                                           | 16                                                                 | 17 18           | 19 20 ==                 | 21 22 :                       | 23 2424                                          | = 26 = 34 = 34 = - |
|-----------------------------------------------------------------------------------------------------------------|--------------------------------------------------------------------|-----------------|--------------------------|-------------------------------|--------------------------------------------------|--------------------|
|                                                                                                                 | yellow painting                                                    | as topography   |                          |                               |                                                  | - 1                |
|                                                                                                                 | Part 1/ beginni<br>demarcate the                                   |                 |                          |                               |                                                  |                    |
|                                                                                                                 | Part 2/ moving                                                     | paintings       |                          |                               |                                                  |                    |
|                                                                                                                 | lift one paintin                                                   |                 | carry thin lines,        | repeat three time             |                                                  |                    |
|                                                                                                                 |                                                                    |                 | dience member            |                               | e pattern of lines.<br>Repeat this process for 2 | 2nd,               |
|                                                                                                                 | 3rd, 4th audien                                                    | ce performers,  | all moving<br>performanc | together to create<br>e space | e the                                            |                    |
|                                                                                                                 | Part 3/ singing                                                    |                 |                          |                               |                                                  |                    |
|                                                                                                                 | emphasis                                                           | translated      | d song,                  | bell                          | ly line, according to the voc                    | al                 |
|                                                                                                                 | Part 4/ return o                                                   | of paintings    |                          |                               |                                                  |                    |
|                                                                                                                 | one by one take the will step in line with the from them to return |                 |                          |                               |                                                  |                    |
|                                                                                                                 | End                                                                |                 |                          |                               |                                                  |                    |
|                                                                                                                 | Zones for movement                                                 |                 |                          |                               |                                                  |                    |
|                                                                                                                 | thin line                                                          | simple walk     | holding painting to      | o front                       |                                                  |                    |
|                                                                                                                 | thick line                                                         | parallel jump   | holding pai              | nting ahead of boo            | ly, side of audience                             |                    |
|                                                                                                                 | zig zag line<br>painting to from                                   | arms out        | to side hand show        | ing palms                     | no painting/ or holding                          |                    |
|                                                                                                                 | faces<br>painting                                                  | whole body lean | ing in direction, thre   | e positions                   | painting held as partner                         | / or no            |
|                                                                                                                 | belly line                                                         | rounded         | walking in an arc        | be                            | lly                                              |                    |
|                                                                                                                 |                                                                    |                 |                          |                               |                                                  |                    |
|                                                                                                                 |                                                                    |                 |                          |                               |                                                  |                    |
|                                                                                                                 |                                                                    |                 |                          |                               |                                                  |                    |
|                                                                                                                 |                                                                    |                 |                          |                               |                                                  |                    |
|                                                                                                                 | Fiona                                                              | Robertson       | - Sterr                  | n And                         | erson-Carrie S                                   | kinner             |
| Bega                                                                                                            |                                                                    |                 |                          |                               |                                                  |                    |
| 6/050                                                                                                           | now Pr                                                             | med R           | som, Tron                | gate 1                        | 103 918                                          | HD                 |
| Beggarsteel 29th April 2017 - 06 May 2017<br>Glasgow Project Room, Trongate 103 G18 HD<br>WWW. beggarsteeth com |                                                                    |                 |                          |                               |                                                  |                    |
|                                                                                                                 | MMN.                                                               | beggar          | steem.                   | com                           |                                                  |                    |
|                                                                                                                 |                                                                    |                 |                          |                               |                                                  |                    |